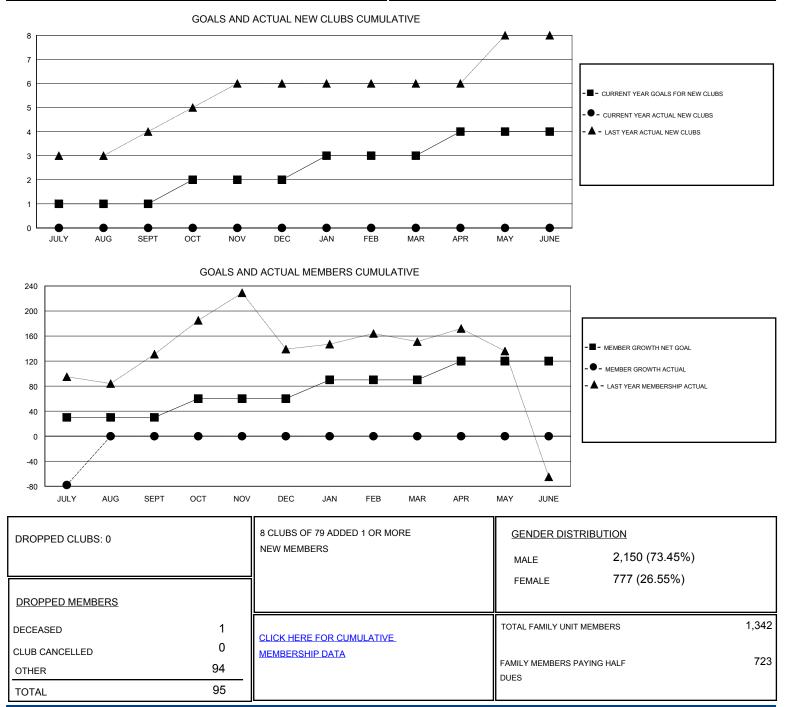

## District 320 A

Results as of: 7/31/2019

| GMT:                         | LOCATION INDIA |           |               |                              |                           |                         | GMT CA                                             |
|------------------------------|----------------|-----------|---------------|------------------------------|---------------------------|-------------------------|----------------------------------------------------|
| Clubs                        |                |           |               | Members                      |                           |                         |                                                    |
| RESULTS FOR 2019-2020        |                |           |               | RESULTS FOR 2019-2020        |                           |                         |                                                    |
| QUARTER                      | NEW CLUB GOAL  | NEW CLUBS | DROPPED CLUBS | QUARTER                      | MEMBER GROWTH NET<br>GOAL | MEMBER GROWTH<br>ACTUAL | DROPPED<br>MEMBERS ACTUAL<br>(including transfers) |
| JULY/AUG/SEPT<br>OCT/NOV/DEC | 1<br>1         | 0<br>0    | 0<br>0        | JULY/AUG/SEPT<br>OCT/NOV/DEC | 30<br>30                  | 27<br>0                 | 95<br>0                                            |
| JAN/FEB/MAR<br>APR/MAY/JUNE  | 1<br>1         | 0<br>0    | 0<br>0        | JAN/FEB/MAR<br>APR/MAY/JUNE  | 30<br>30                  | 0<br>0                  | 0<br>0                                             |